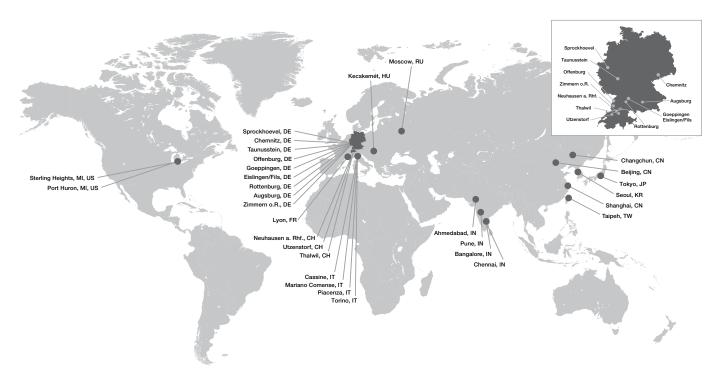

#### The global Fair Friend Group - at home on every continent

The Taiwan based Fair Friend Group is a world leading industrial conglomerate with over 80 companies operating in the fields of Machine Tool Technology, Industrial Equipment and Green Technology. Founded in 1979 in Taiwan, FFG developed into the largest local machine tool manufacturer with major brands like Feeler and Leadwell. From 1989, the growth strategy included international acquisitions in the USA, Italy, Germany, Japan, India, South Korea, and Switzerland, forming the FFG Europe & Americas group. The regional groups within FFG work hand in hand to develop and provide the right portfolio for each market.

## Globally local – Headquarters and manufacturing locations across the globe (excerpt)

Eislingen/Fils, DE

Piacenza, IT

Utzenstorf, CH

Sterling Heights, US

Changchun, CN

Bangalore, IN

**WITZIG & FRANK** 